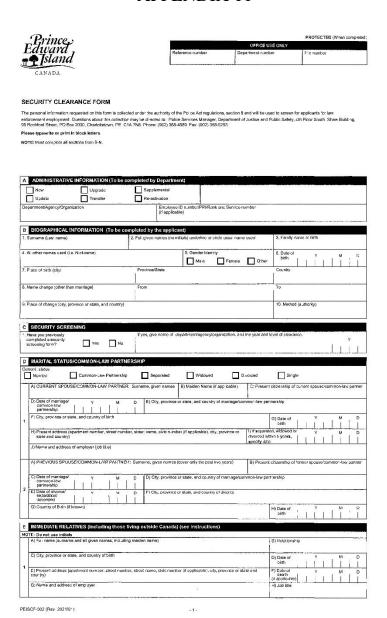

# APPENDIX 11

| Appointments of a: Chief Officer, Deputy    |                        |               |          |
|---------------------------------------------|------------------------|---------------|----------|
| Chief Officer, Police Officer, Auxiliary    |                        |               |          |
| Constable, Director of the Atlantic Police  | Policing Services - 04 | March 1, 2019 | 26 of 34 |
| Academy, Instructing Officer, Police Cadet, |                        |               |          |
| and Civilian Instructor                     |                        |               |          |